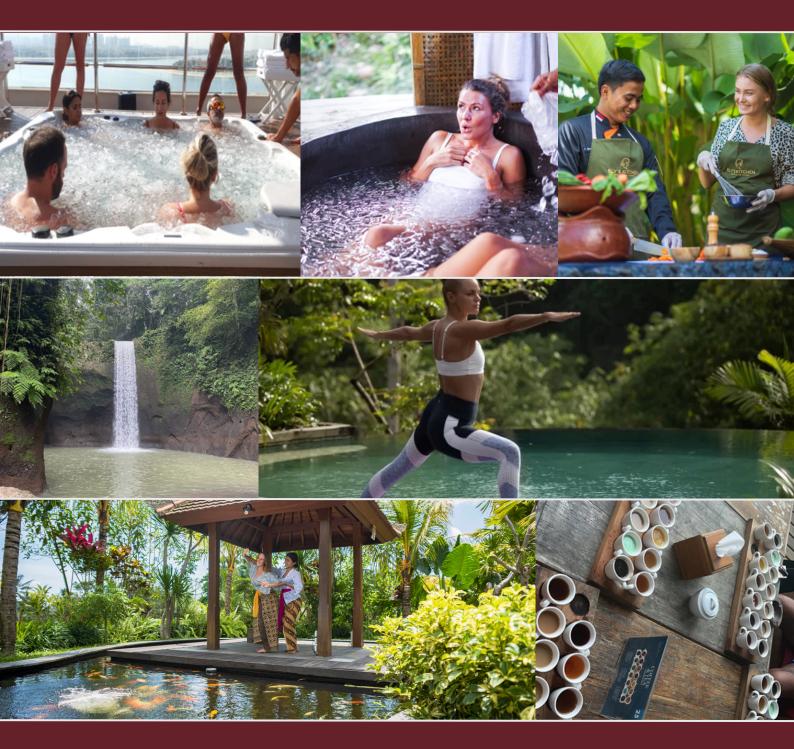

#### We introduce you to some of the activities of our trip:

- Ice bath therapy.
- Flower Mandala activities.
- Coffee tasting in specialized places.
- Wandering around the popular markets.
- Rafting Adventure.
- ATV Adventure.
- Waterfall tour.
- Training activities.

- 1 Hour Spa.
- Daily Yoga.
- Bali Zoo.
- Cretya Ubud
- Bali Hammock
- Bali swing Entrance.
- Kentamani Entrance.

Through tools and techniques that will awaken your creativity, embody the beauty of your soul, and connect you to your inner strength and the wisdom of your heart.